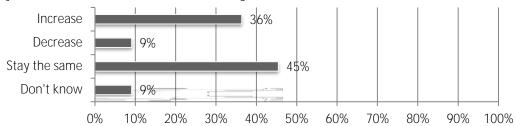

### 19. Compared to 2018, how will your firm's 2018 investment in IT change?

20. Compared to 2018, how will your firm's 2019 investment in the following technologies change? (mark all that apply)