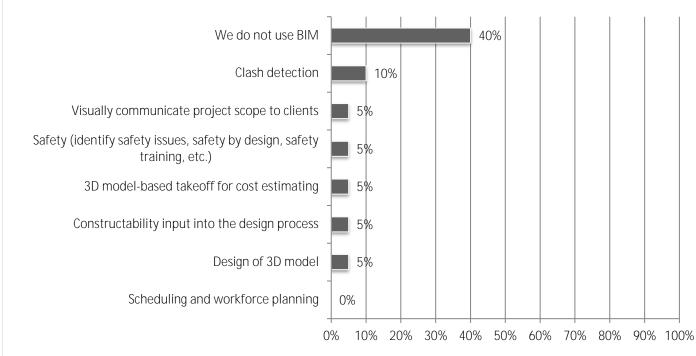

12. What change do you expect in 2019 in the number of your firm's projects that involve Building Information Modeling (BIM)?

13. What is your firm using BIM for? (mark all that apply)

14. Does your firm utilize lean construction principles on its projects and/or in its operation?