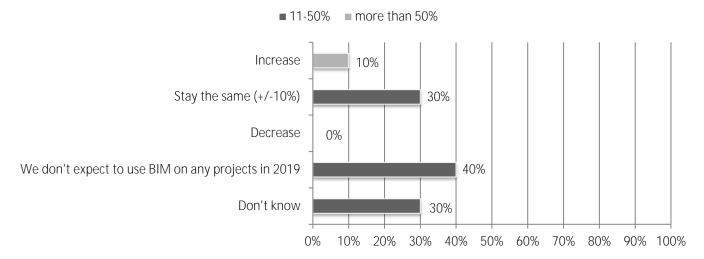

12. What change do you expect in 2019 in the number of your firm's projects that involve Building Information Modeling (BIM)?

13. What is your firm using BIM for? (mark all that apply)

14. Does your firm utilize lean construction principles on its projects and/or in its operation?