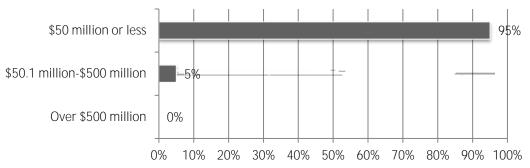

28. When you self-perform construction work, do you operate as a union contractor or an open-shop contractor?

29. Estimate the total dollar amount of work your firm performed in 2018.

30. How many total employees does your firm employ at all of its locations?