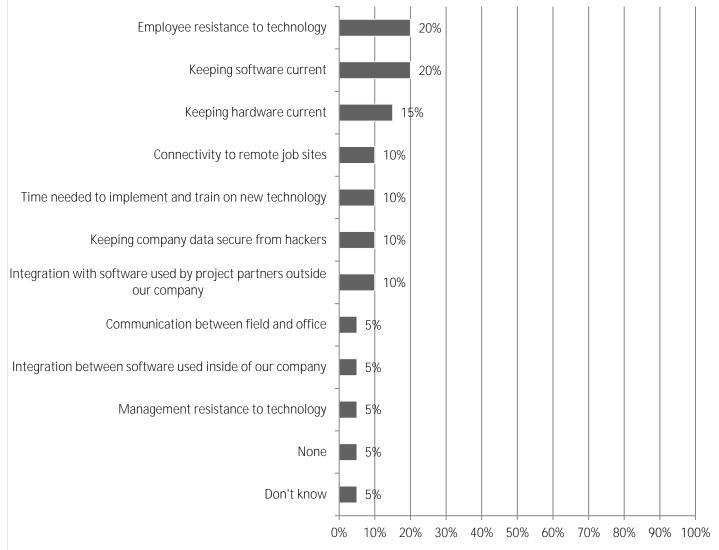

|  |

## 18. Approximately what percent of your firm's gross annual revenue is spent on IT?



### 19. Compared to 2018, how will your firm's 2018 investment in IT change?



20. Compared to 2018, how will your firm's 2019 investment in the following technologies change? (mark all that apply)

# 21. How comfortable is your firm with moving its data to the cloud?



22. How does your firm plan to use mobile software technology? (mark all that apply)



23. Which of the following cloud service models does your firm plan to use? (mark all that apply)

## 24. Does your firm currently have a mobile security plan in place?



#### 25. Does your firm currently have a formal IT plan that support your business objectives?



## 26. What are your firm's biggest IT challenges? (mark all that apply)



#### 27. What best describes your firm:

General contractor/construction manager Specialty or sub-contractor 25% Supplier/service provider 5% Architect/engineer/designer 10% Other 10% 0% 10% 20% 30% 40% 50% 60% 70% 80% 90% 100%

28. When you self-perform construction work, do you operate as a union contractor or an open-shop contractor?



29. Estimate the total dollar amount of work your firm performed in 2018.



30. How many total employees does your firm employ at all of its locations?