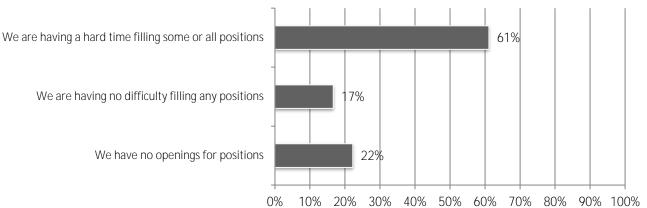

# 2019 Construction Outlook Survey Results Mississippi Results

4. How would you describe your current situation in filling salaried and hourly craft positions?

5. Do you expect any changes in the availability of hourly craft or salaried personnel over the coming 12 months?