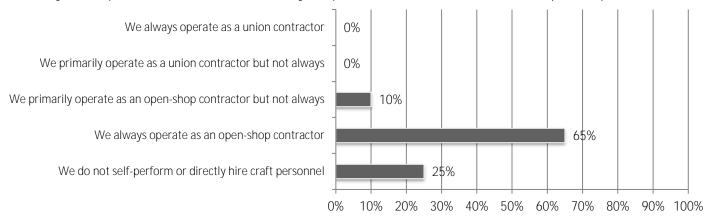

28. When you self-perform construction work, do you operate as a union contractor or an open-shop contractor?

29. Estimate the total dollar amount of work your firm performed in 2018.

30. How many total employees does your firm employ at all of its locations?