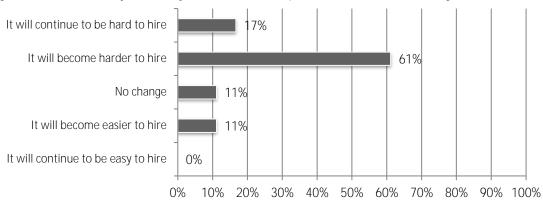

# 2019 Construction Outlook Survey Results Mississippi Results

4. How would you describe your current situation in filling salaried and hourly craft positions?

5. Do you expect any changes in the availability of hourly craft or salaried personnel over the coming 12 months?