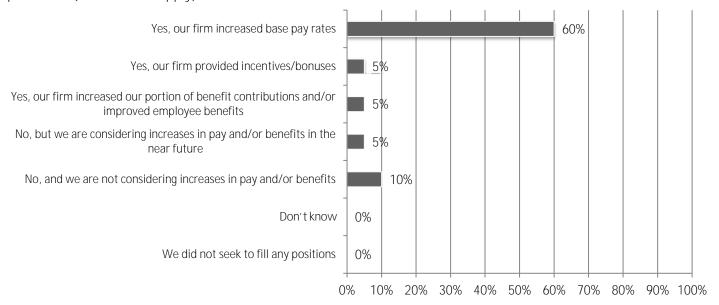

6. Did your firm increase pay or benefits for salaried or hourly craft personnel in 2018 because of difficulty filling positions? (mark all that apply)

| 7 | 7. If your firm is experiencing staffing challenges, how would you describe the impact on your projects? (mark all that<br>apply) |
|---|-----------------------------------------------------------------------------------------------------------------------------------|
|   |                                                                                                                                   |
|   |                                                                                                                                   |
|   |                                                                                                                                   |
|   |                                                                                                                                   |
|   |                                                                                                                                   |
|   |                                                                                                                                   |
|   |                                                                                                                                   |
| Č | 3. Has your firm adopted or increased use of the following to replace workers or skills? (mark all that apply)                    |
|   |                                                                                                                                   |
|   |                                                                                                                                   |
|   |                                                                                                                                   |
|   |                                                                                                                                   |
|   |                                                                                                                                   |
|   |                                                                                                                                   |
|   |                                                                                                                                   |
|   |                                                                                                                                   |
|   |                                                                                                                                   |
|   |                                                                                                                                   |