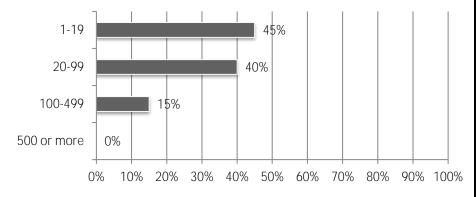

28. When you self-perform construction work, do you operate as a union contractor or an open-shop contractor?

29. Estimate the total dollar amount of work your firm performed in 2018.

30. How many total employees does your firm employ at all of its locations?