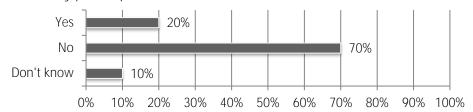

|  |  |  |  |  |  |  |
|     |           |                                                                                                  |  |  |  |  |  |  |  |

## 18. Approximately what percent of your firm's gross annual revenue is spent on IT?



### 19. Compared to 2018, how will your firm's 2018 investment in IT change?



20. Compared to 2018, how will your firm's 2019 investment in the following technologies change? (mark all that apply)

# 21. How comfortable is your firm with moving its data to the cloud?



22. How does your firm plan to use mobile software technology? (mark all that apply)



23. Which of the following cloud service models does your firm plan to use? (mark all that apply)

## 24. Does your firm currently have a mobile security plan in place?



#### 25. Does your firm currently have a formal IT plan that support your business objectives?



## 26. What are your firm's biggest IT challenges? (mark all that apply)



#### 27. What best describes your firm:

General contractor/construction manager Specialty or sub-contractor 25% Supplier/service provider 5% Architect/engineer/designer 10% Other 10% 0% 10% 20% 30% 40% 50% 60% 70% 80% 90% 100%

28. When you self-perform construction work, do you operate as a union contractor or an open-shop contractor?



29. Estimate the total dollar amount of work your firm performed in 2018.



30. How many total employees does your firm employ at all of its locations?