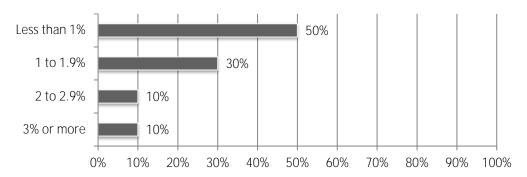

## 18. Approximately what percent of your firm's gross annual revenue is spent on IT?