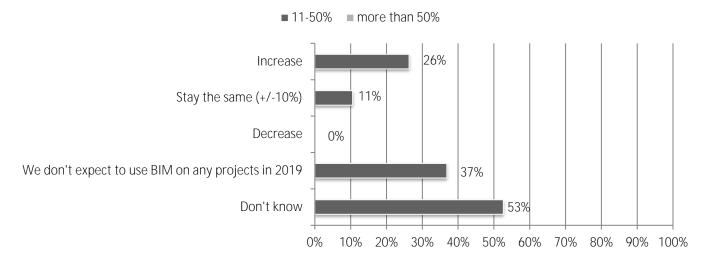

# 12. What change do you expect in 2019 in the number of your firm's projects that involve Building Information Modeling (BIM)?