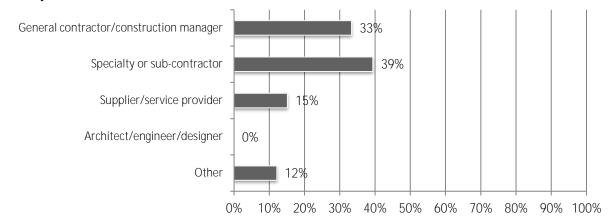

### 27. What best describes your firm:

28. When you self-perform construction work, do you operate as a union contractor or an open-shop contractor?

29. Estimate the total dollar amount of work your firm performed in 2018.