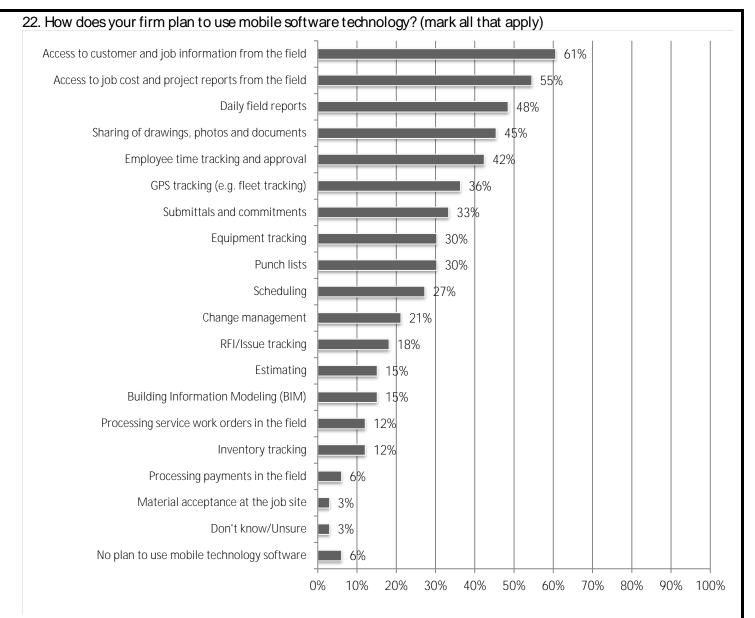

## 18. Approximately what percent of your

19. Compared to 2018, how will your

investment in IT change?