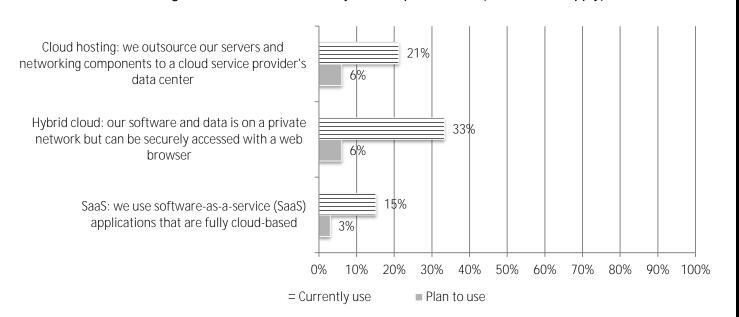

#### 23. Which of the following cloud service models does your firm plan to use? (mark all that apply)