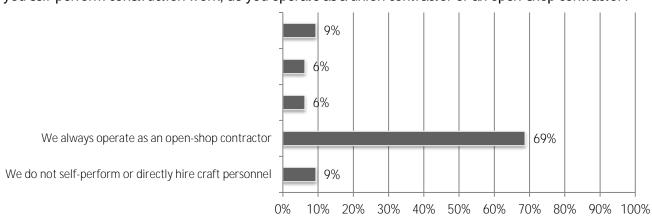

### 27. What best describes your firm:

28. When you self-perform construction work, do you operate as a union contractor or an open-shop contractor?

29. Estimate the total dollar amount of work your firm performed in 2018.